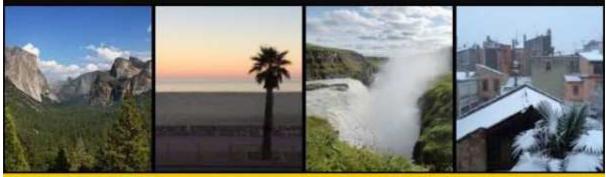

You can also click on "Photos" to display a gallery with all pictures that were uploaded to the Fan Wall.