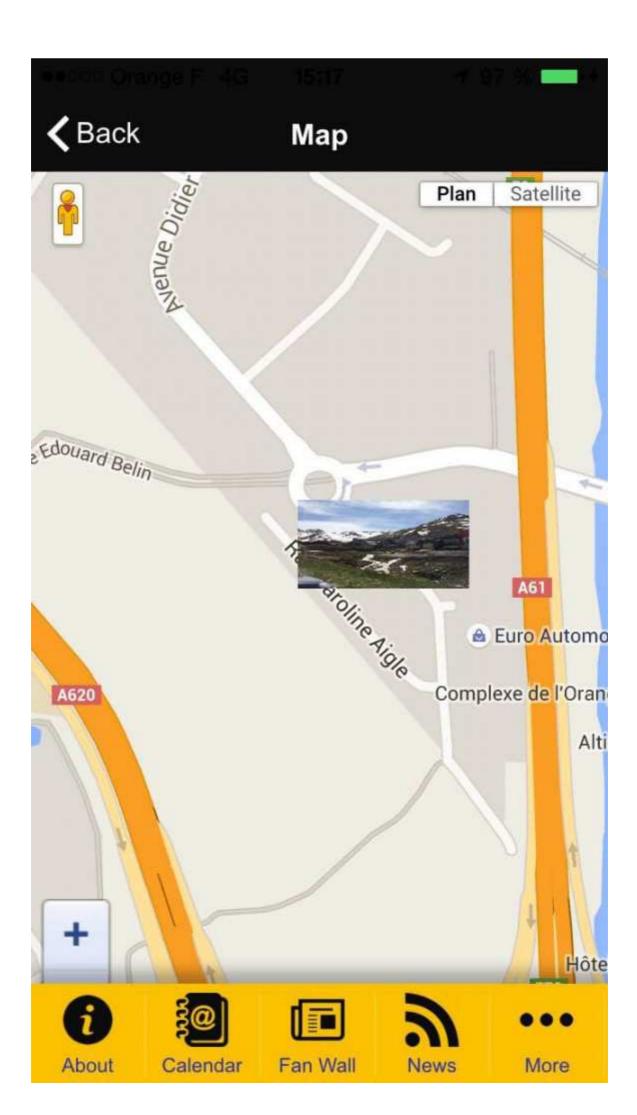

# Photos

And you can finally click on "Map" to display a map and to display the pictures geographical position.

Of course, the Fan Wall page allows your users to like and comment content that was posted, so that they can interact.