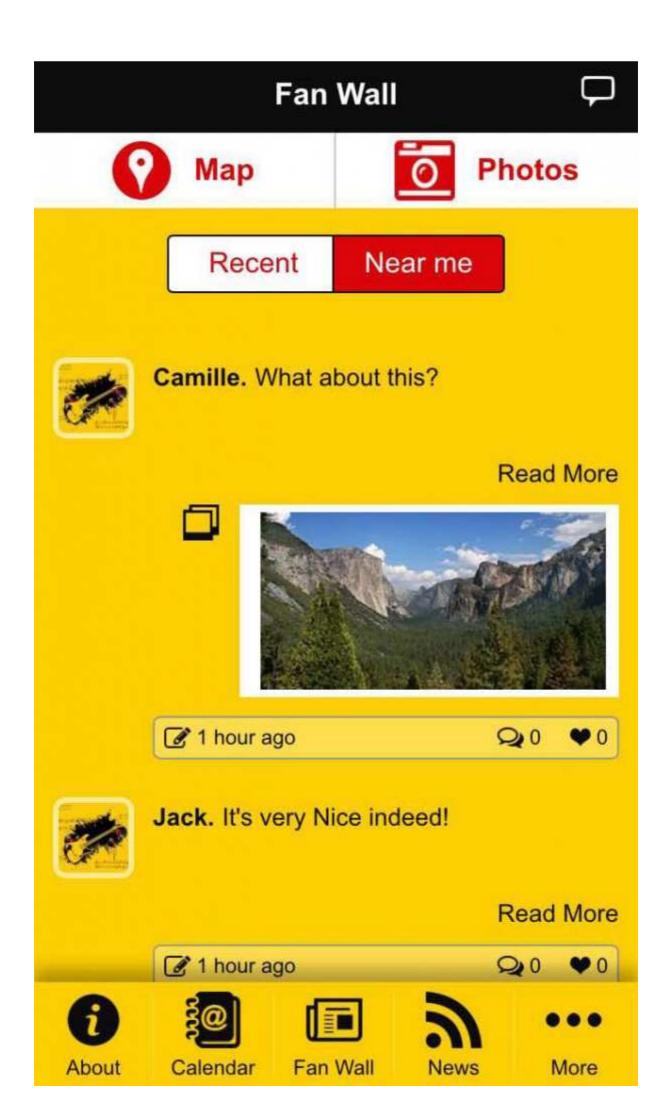

## 3. Display possibilities

Let's see how it looks on the Fan Wall. You can choose "Near me" to display messages posted from a close position to you (determined by the "Near Me" radius), or "Recent" to display recent messages.

You can also click on "Photos" to display a gallery with all pictures that were uploaded to the Fan Wall.