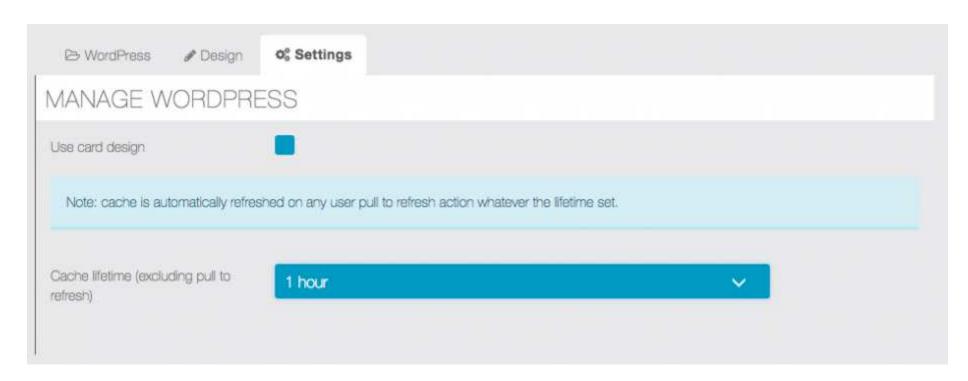

# Settings

The settings section offer two options, the first is the card design alternative

The second is related to the cache lifetime, to improve loading times and reduce load on the WordPress server, all queries are cached, however the in-app function "**Pull to refresh**" automatically rebuilds the cache to fetch fresh content.

Default cache lifetime is set to 1 hour.