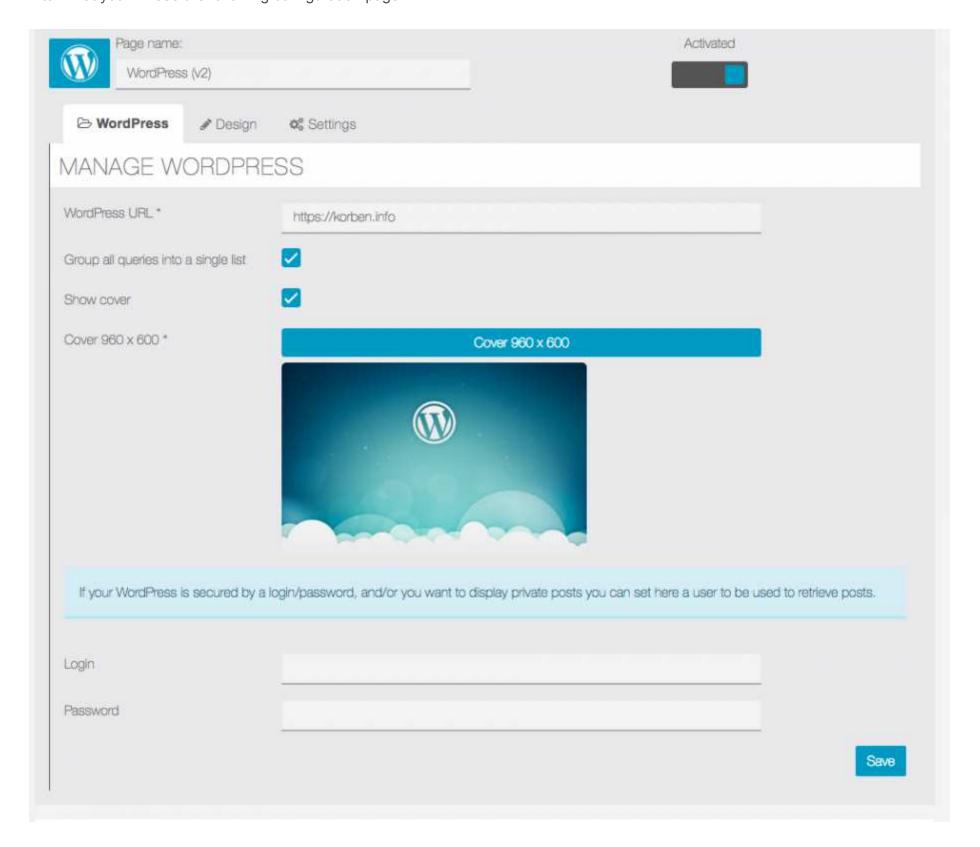

### General settings

First you will add the Feature to your Application.

After what you will see the following configuration page

**WordPress URL**: This is the WordPress you want to fetch posts & pages from.

Group all queries into a single list: This one is a display option, in WordPress v2 you can build what we call "queries".

They are collection of posts and/or pages, choosing this option will group all the queries into a single list page like the picture below

**Show cover:** this option applies only when the queries are not grouped, and will toggle the Cover display on the homepage.

Login / Password: If you want to access posts & pages secured by an account, input your credentials, otherwise leave them blank.