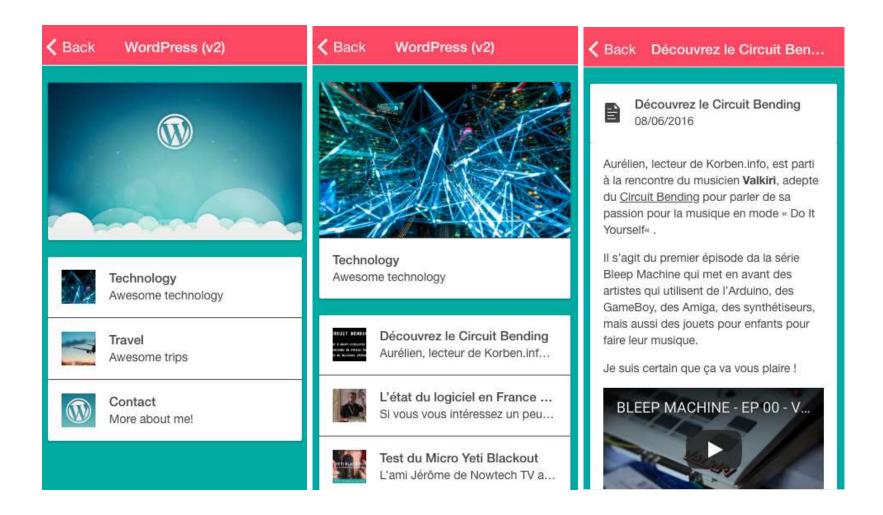

Group all queries into a single list: This one is a display option, in WordPress v2 you can build what we call "queries".

They are collection of posts and/or pages, choosing this option will group all the queries into a single list page like the picture below

### **Query builder**

Let's build our first query, here named "Technology"

The query builder fetched all available **categories** & **pages** from our previously configured WordPress, we selected "**Tech**" which contains 76 posts for our query.

Technology Awesome technology

Découvrez le Circuit Bending Aurélien, lecteur de Korben.info, e...

L'état du logiciel en France en ... Si vous vous intéressez un peu au ...

Test du Micro Yeti Blackout L'ami Jérôme de Nowtech TV a te...

And a page query (here **Contact**)

**〈** Back

Contact

Contact 30/04/2007

Bonjour,

Ce site web est un espace qui me permet de partager mes découvertes avec vous et me sert accessoirement de pense-bête! N'hésitez pas à faire de même. Vous pouvez commenter librement en respectant les autres et en évitant le langage SMS s'il vous plait.