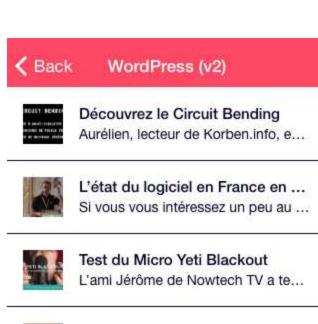

Group all queries into a single list: This one is a display option, in WordPress v2 you can build what we call "queries".

They are collection of posts and/or pages, choosing this option will group all the queries into a single list page like the picture below

Talkiepi – Des talkie walkie à b... Le maker Daniel Chote a mis en lig...

Comprendre le format RAW sur son sm... Cela fait environ 3 ans que le format RAW a...

Otherwise, when not checked, queries will be displayed like "categories/folders"