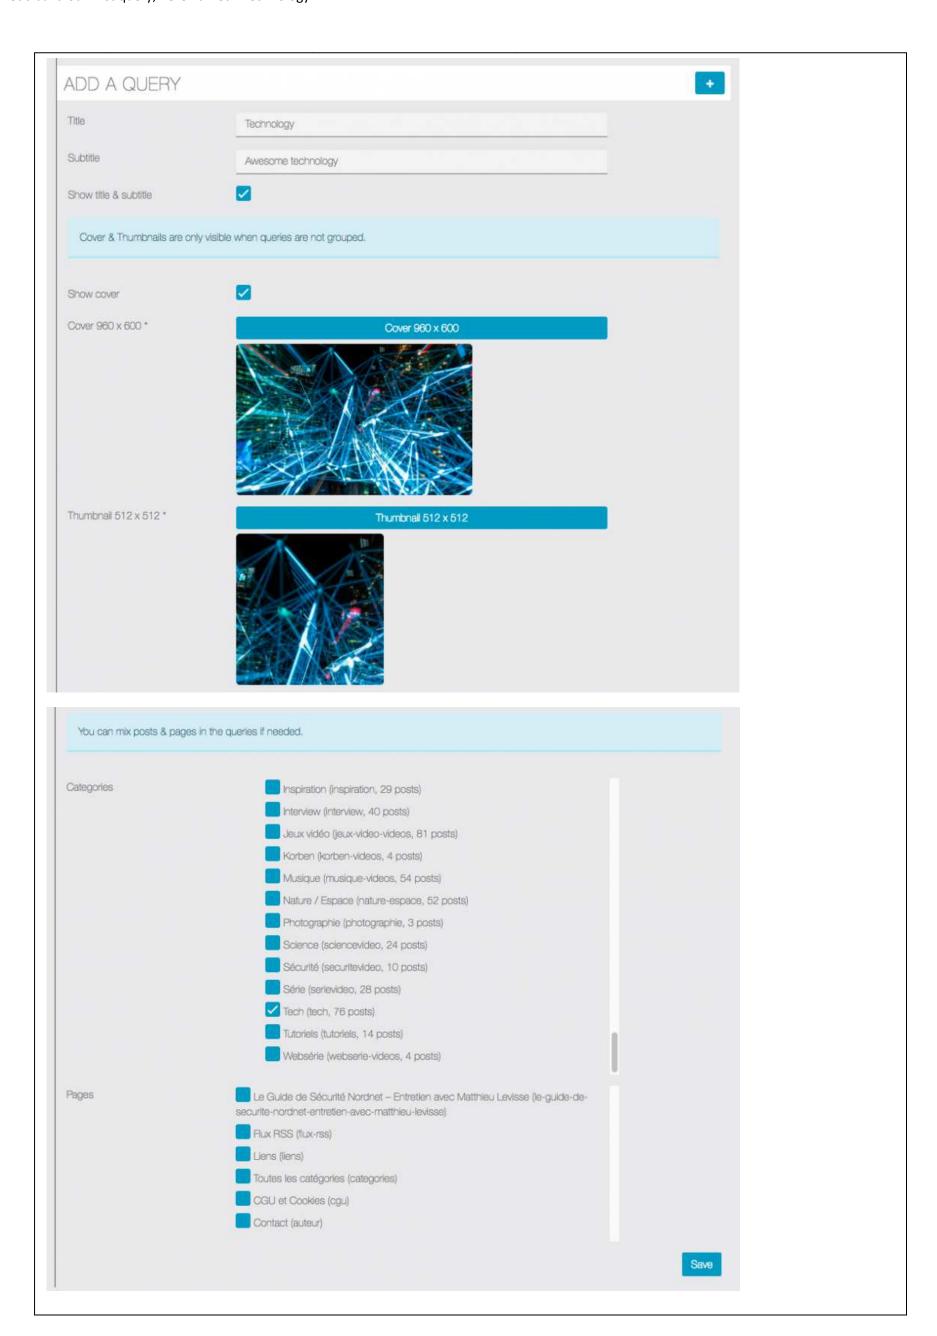

### **Query builder**

Let's build our first query, here named "Technology"

The query builder fetched all available **categories** & **pages** from our previously configured WordPress, we selected "**Tech**" which contains 76 posts for our query.

Technology Awesome technology

Découvrez le Circuit Bending Aurélien, lecteur de Korben.info, e...

L'état du logiciel en France en ... Si vous vous intéressez un peu au ...

Test du Micro Yeti Blackout L'ami Jérôme de Nowtech TV a te...