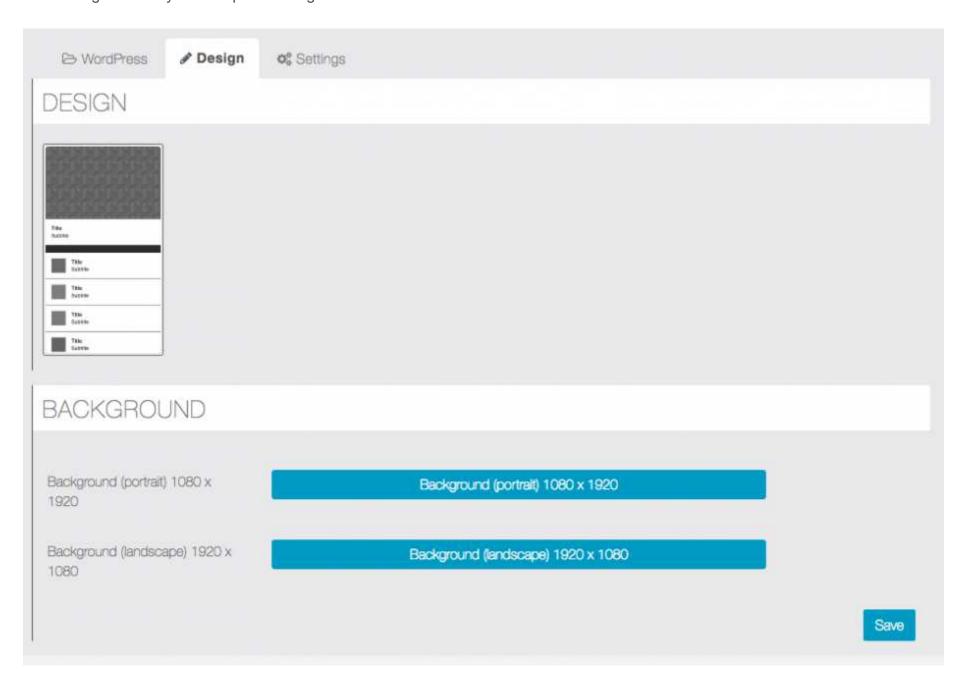

le Circuit Bending Aurélien, lecteur de Korben.info, e...



L'état du logiciel en France en ... Si vous vous intéressez un peu au ...



Test du Micro Yeti Blackout L'ami Jérôme de Nowtech TV a te...

And a page query (here **Contact**)

**〈** Back

Contact



Contact 30/04/2007



Bonjour,

Ce site web est un espace qui me permet de partager mes découvertes avec vous et me sert accessoirement de pense-bête! N'hésitez pas à faire de même. Vous pouvez commenter librement en respectant les autres et en évitant le langage SMS s'il vous plait.

Pour toute question technique, problème informatique ou autre ayant un rapport avec votre ordinateur ou vos appareils tech, allez faire <u>un tour sur le</u> <u>forum</u>.

### Design

In the design section you can upload backgrounds for the feature.



# Settings



The settings section offer two options, the first is the card design alternative



The second is related to the cache lifetime, to improve loading times and reduce load on the WordPress server, all queries are cached, however the in-app function "**Pull to refresh**" automatically rebuilds the cache to fetch fresh content.

Default cache lifetime is set to 1 hour.