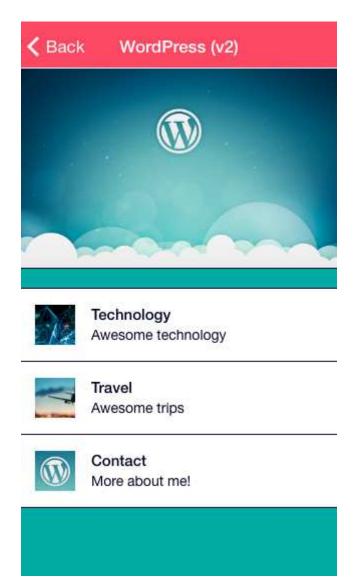

Talkiepi – Des talkie walkie à b... Le maker Daniel Chote a mis en lig...

Comprendre le format RAW sur son sm... Cela fait environ 3 ans que le format RAW a...

Otherwise, when not checked, queries will be displayed like "categories/folders"

### **Query builder**

Let's build our first query, here named "Technology"

The query builder fetched all available **categories** & **pages** from our previously configured WordPress, we selected "**Tech**" which contains 76 posts for our query.