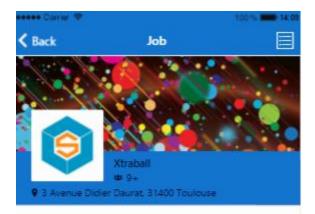

 3 Avenue Didier Daurat, 31400 Toulouse

 Image: Second sec

🖒 Xtraball

On the company page you can see a description of the company and all the jobs offered by this company.

Xtraball est une société Toulousaine de développement informatique qui édite un logiciel de création d'applications mobiles (CMS) nommé Siberian CMS. Ce logiciel opensource permet à des personnes/sociétés qui n'ont pas de compétence technique de créer des applications mobiles, et à des développeurs de personnaliser le logiciel selon leurs besoins et ceux de leurs clients.

Lancé en Mars 2014 après plus de 2 ans de développement, Siberian CMS a rencontré un succès international. En octobre 2014, 2 versions commerciales ont été lancées.

Xtraball est reconnue pour son innovation, et a été sélectionnée par Toulouse Métropole qui l'héberge au centre d'un pôle de startup innovantes.

#### Positions

Responsable support client - support technique (H/ Dans le cadre de notre développement nous recherchons un respo... 3 Avenue Didier Daurat, 31400 Toulouse

Important: if the user has admin access, he will be able to edit the job offer by clicking on  $\square$  on the job page: