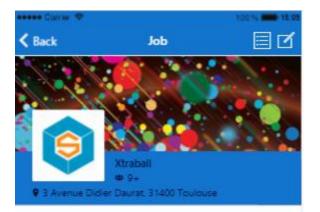

0 3 Avenue Didier Daurat, 31400 Toulouse

 $\sim$ 

合 Xtraball

He can also edit the company info by clicking on  $\square$  and create a job offer by clicking on  $\boxdot$  :

Xtraball est une société Toulousaine de développement informatique qui édite un logiciel de création d'applications mobiles (CMS) nommé Siberian CMS. Ce logiciel opensource permet à des personnes/sociétés qui n'ont pas de compétence technique de créer des applications mobiles, et à des développeurs de personnaliser le logiciel selon leurs besoins et ceux de leurs clients.

Lancé en Mars 2014 après plus de 2 ans de développement, Siberian CMS a rencontré un succès international. En octobre 2014, 2 versions commerciales ont été lancées.

Xtraball est reconnue pour son innovation, et a été sélectionnée par Toulouse Métropole qui l'héberge au centre d'un pôle de startup innovantes.

#### Positions

Responsable support client - support technique (H/ Dans le cadre de notre développement nous recherchons un respo... 3 Avenue Didier Daurat, 31400 Toulouse