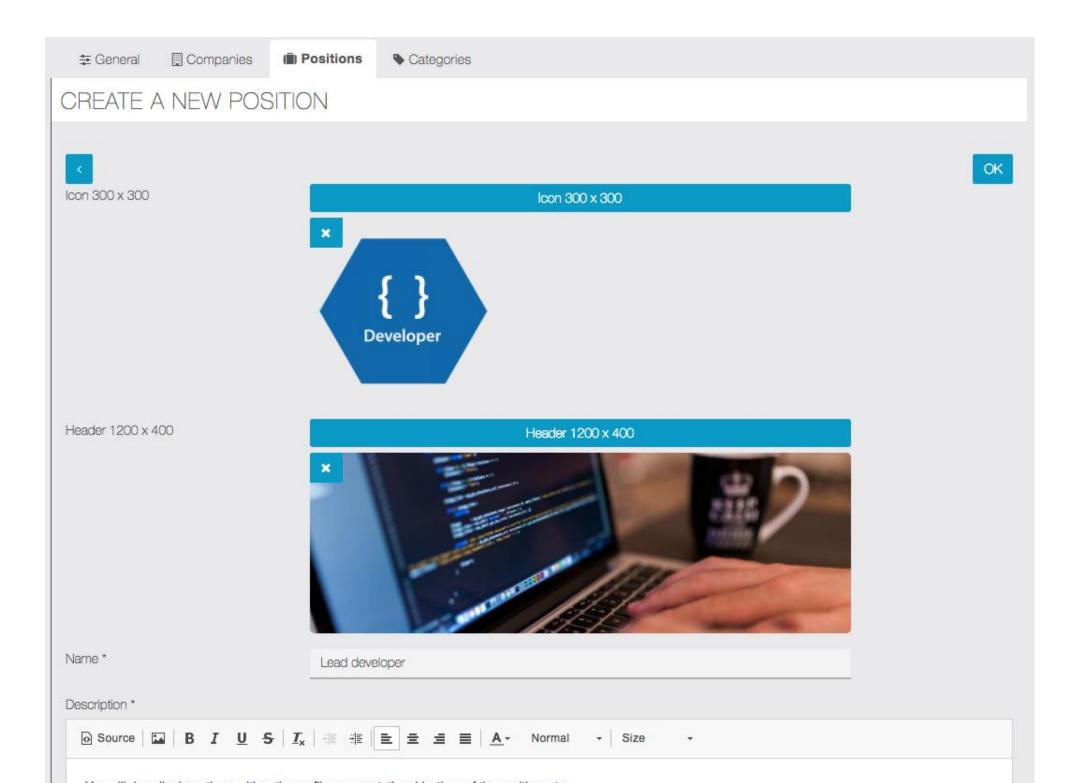

## PAGE SETTINGS

| Page na   | ime:        |             |            |
|-----------|-------------|-------------|------------|
| 🗄 General | 🔲 Companies | I Positions | Categories |
| ADD A PC  | SITION      |             |            |

Complete the job information and choose the company that offer this job from the list of the companies you have created.

| Contact e-mail | recruiter@xtraball.com                  |   |
|----------------|-----------------------------------------|---|
| Address        | Rue L'Occitane, 31670 Labège            |   |
| Company *      | Xtraball - Rue L'Occitane, 31670 Labège | ~ |
| Category       | None                                    | ~ |
| Contract type  | CDI                                     |   |
| Income from:   | 30k/year                                |   |
| to:            | 35k/year                                |   |
| Keywords       | lead developer                          |   |
|                |                                         |   |