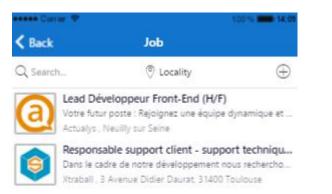

## The feature in the application

The job offers are displayed on the main page of the feature.

On the job page, you can see the localisation of the job, contact the company and look at the company's info.